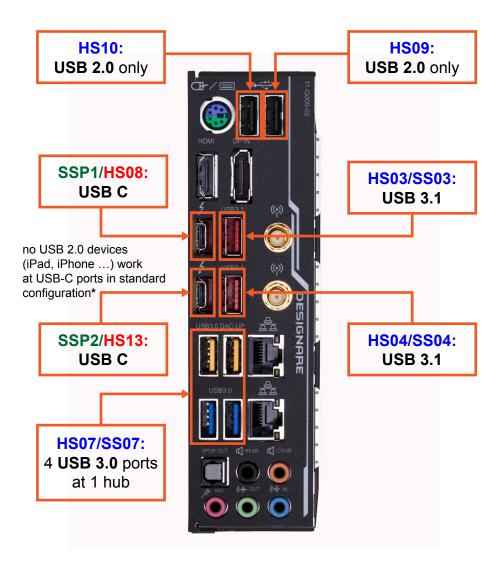

## Z390 DESIGNARE USB ports mapping

(Jim Salabim's Hackintosh EFI folder)

- **HS:** USB 2.0 (High Speed)
- **SS:** USB 3 (Super Speed)
- SSP: USB 3 controlled by Thunderbolt (not affected by 15 port limit)
- blue: active in standard configuration
- red: not active in standard configuration to meet 15 port limit

\* This can be changed by deactivating a different port instead