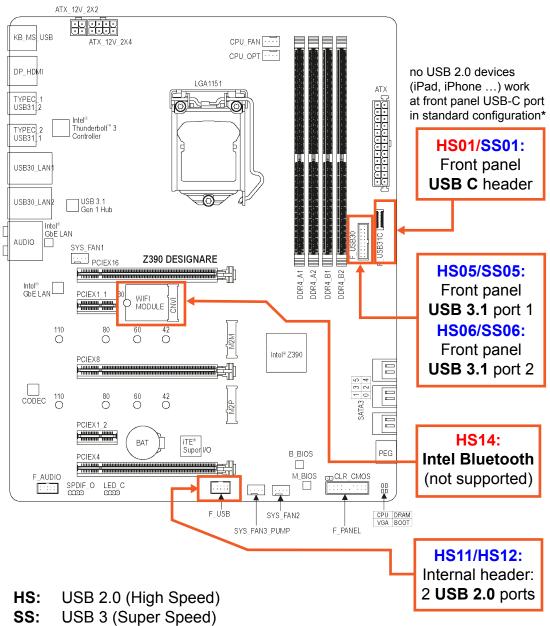

## Z390 DESIGNARE USB ports mapping

(Jim Salabim's Hackintosh EFI folder)

- blue: active in standard configuration
- red: not active in standard configuration to meet 15 port limit

\* This can be changed by deactivating a different port instead